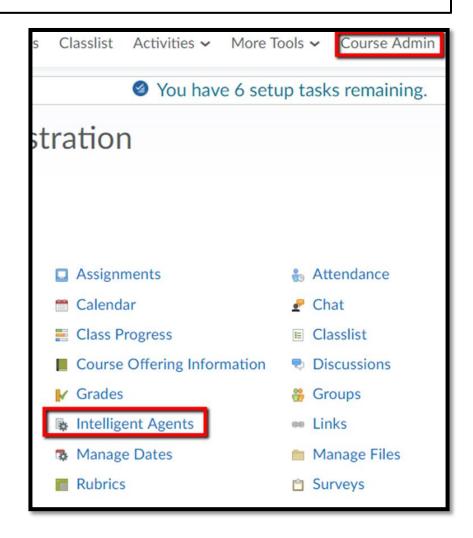

# Creating an Intelligent Agent

- 1. Under Course Admin,
- 2. Click on **Intelligent Agents**