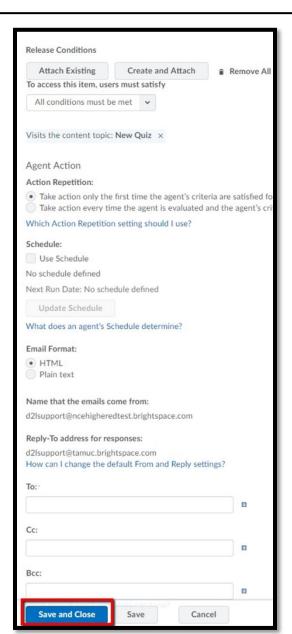

## Intelligent Agent Email

- 6. Select Agent Criteria
- 7. Select Action

- 8. Enter email message
- 9. Click Save and Close