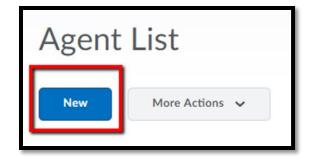

## **Agent List**

#### 3. Click New

- 4. Enter **Agent name**
- 5. Enter **Description**