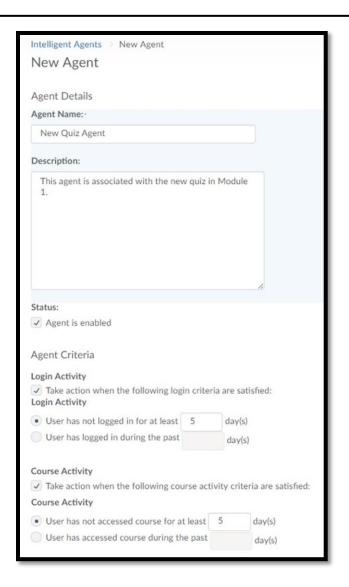

#### 3. Click New

- 4. Enter **Agent name**
- 5. Enter **Description**

## Intelligent Agent Email

- 6. Select Agent Criteria
- 7. Select Action

- 8. Enter email message
- 9. Click Save and Close